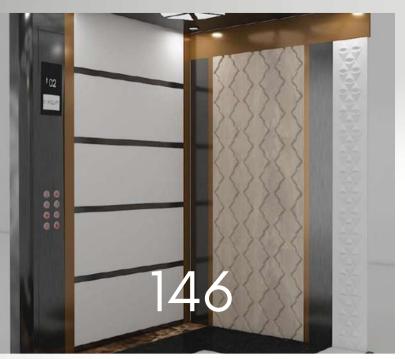

or 630 KG







#### P# 108 Al Hoshi Sharjah Private Villa G + 12 floor 630 KG



### **PROJECTS**





P# 111
Nad Al Hamar
Dubai
Private Villa G
+ 1 floor
630 KG







P# 112 Al Hoshi Sharjah Private Villa G + 2 floor 630 KG



#### **PROJECTS**





#### P# 113 Al RAHMANYA Sharjah Private Villa G + 1 floor 630 KG

#### **PROJECTS**





P# 117 Al Barsha Dubai Private Villa G + 1 floor 630 KG





P# 118 Al Hoshi Sharjah Private Villa G + 1 floor 630 KG







P# 120 Muiliah commercial Sharjah Residenal building G + 3 floor 630 KG





P# 121 Al Hoshi Sharjah Private Villa G + 2 floor 630 KG







#### **OUR BRANDS**











#### **OUR CLIENTS**









































































































































































































































# THANK YOU

INFO@SCHNEIDERLIFTS.AE

 ${\tt SCHNEIDER.LIFTS.DXB@GMAIL.COM}$ 

WWW.SCHNEIDERLIFT.AE